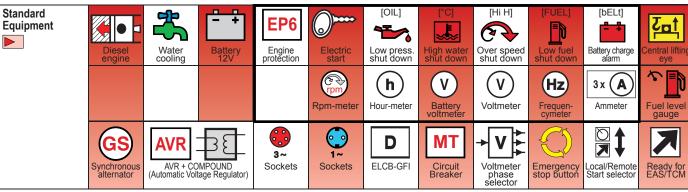

# GENERATING SET GE 15 PSX EAS AVR + COMPOUND

- Perkins water cooling DIESEL engine 1500 rpm
- Closed crankcase ventilation
- ☐ EP6 engine protection
- Three-phase synchronous alternator
- **Double voltage control AVR and COMPOUND**
- Output sockets: 1 X 400V 32A 3P+N+T CEE 1 X 400V 16A 3P+N+T CEE
  - 1 X 230V 16A 2P+T CEE 1 X 230V 16A 2P+T SCHUKO
- ELCB-GFI (Ground Fault Interruptor)
- Circuit breaker
- Super silenced
- Trailer (option)
- Prepared for connection to automatic transfer unit
- Meets EC directives for safety and noise level

Options on request

- 400V plug
- 230V plug

- Remote control TCM35
- Automatic transfer unit (AMF) EAS 28-805
- Tank locking cap

- Earthing kit Site tow CTL22
- Road trolley CTV1

**Factory** installation options

- Water heater WH
- · Isometer (Insulation monitoring)
- Gauges water temperature and oil pressure
- Radio-control