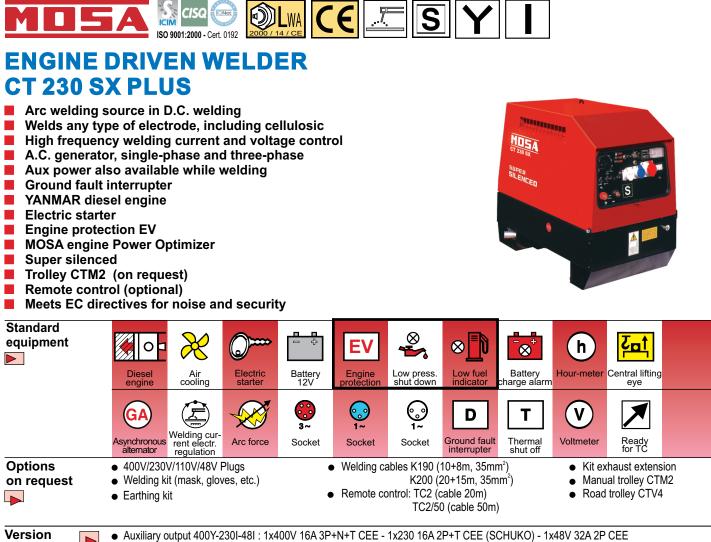

## CT 230 SX PLUS

| D.C. WELDING (Costant Current)                                                                                                                                                                                                                                                               |                                                                                                           |
|----------------------------------------------------------------------------------------------------------------------------------------------------------------------------------------------------------------------------------------------------------------------------------------------|-----------------------------------------------------------------------------------------------------------|
| Current range, continuous<br>Duty cycle<br>Open circuit voltage                                                                                                                                                                                                                              | 20A ÷ 210A<br>210A 60% - 180A 100%<br>65 V                                                                |
| A.C. GENERATION - 50Hz                                                                                                                                                                                                                                                                       | Three-phase asyncronous alternator, self-regulated, self-excited, brushless                               |
| Three-phase generation<br>Single-phase generation<br>Single-phase generation<br>Single-phase generation<br>Insulation class                                                                                                                                                                  | 6 kVA / 400 V / 8.7 A<br>5 kVA / 230 V / 21.7 A<br>2.5 kVA / 110 V / 22.7 A<br>2 kVA / 48 V / 41.6 A<br>H |
| ENGINE                                                                                                                                                                                                                                                                                       | Diesel, 4-stroke, direct injection, air cooled                                                            |
| Model<br>* Output<br>Speed<br>Displacement / Cylinders<br>Fuel consumption (welding 60%)<br>* * Maximum output (not overloadable) according to ISO 3046-1                                                                                                                                    | Yanmar L 100 N<br>6.5 kW (8.8 HP)<br>3000 rpm<br>435 cm³ / 1<br>1 l/h                                     |
| GENERAL SPECIFICATIONS                                                                                                                                                                                                                                                                       |                                                                                                           |
| Tank capacity<br>Running time (welding 60%)<br>IP protection degree<br>* Dimensions LxIxh (mm)<br>* Dry weight<br>** Measured acoustic power LwA (pressure LpA)<br>** Guaranteed acoustic power LwA (pressure LpA)<br>* Values shown do not include trolleys. ** Acoustic power according to |                                                                                                           |